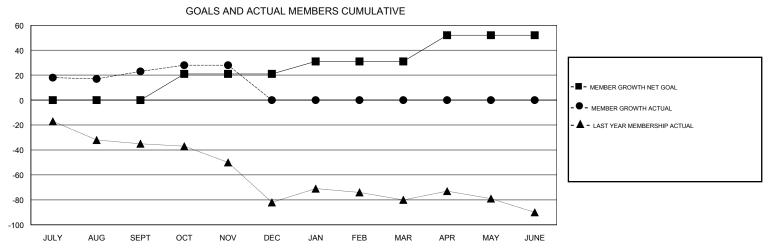

## District 117 A

Results as of: 11/30/2018

|               | Club          | os          |               | Members  RESULTS FOR 2018-2019 |                           |                         |                                                    |
|---------------|---------------|-------------|---------------|--------------------------------|---------------------------|-------------------------|----------------------------------------------------|
|               | RESULTS FOR   | R 2018-2019 |               |                                |                           |                         |                                                    |
| QUARTER       | NEW CLUB GOAL | NEW CLUBS   | DROPPED CLUBS | QUARTER                        | MEMBER GROWTH NET<br>GOAL | MEMBER GROWTH<br>ACTUAL | DROPPED<br>MEMBERS ACTUAL<br>(including transfers) |
| JULY/AUG/SEPT | 0             | 0           | 1             | JULY/AUG/SEPT                  | 0                         | 44                      | 16                                                 |
| OCT/NOV/DEC   | 1             | 2           | 0             | OCT/NOV/DEC                    | 21                        | 64                      | 56                                                 |
| JAN/FEB/MAR   | 0             | 0           | 0             | JAN/FEB/MAR                    | 10                        | 0                       | 0                                                  |
| APR/MAY/JUNE  | 1             | 0           | 0             | APR/MAY/JUNE                   | 21                        | 0                       | 0                                                  |