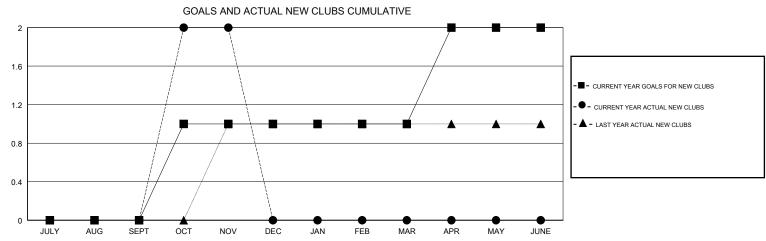

## District 117 A

Results as of: 11/30/2018

|               | Club          | os          |               | Members  RESULTS FOR 2018-2019 |                           |                         |                                                    |
|---------------|---------------|-------------|---------------|--------------------------------|---------------------------|-------------------------|----------------------------------------------------|
|               | RESULTS FOR   | R 2018-2019 |               |                                |                           |                         |                                                    |
| QUARTER       | NEW CLUB GOAL | NEW CLUBS   | DROPPED CLUBS | QUARTER                        | MEMBER GROWTH NET<br>GOAL | MEMBER GROWTH<br>ACTUAL | DROPPED<br>MEMBERS ACTUAL<br>(including transfers) |
| JULY/AUG/SEPT | 0             | 0           | 1             | JULY/AUG/SEPT                  | 0                         | 44                      | 16                                                 |
| OCT/NOV/DEC   | 1             | 2           | 0             | OCT/NOV/DEC                    | 21                        | 64                      | 56                                                 |
| JAN/FEB/MAR   | 0             | 0           | 0             | JAN/FEB/MAR                    | 10                        | 0                       | 0                                                  |
| APR/MAY/JUNE  | 1             | 0           | 0             | APR/MAY/JUNE                   | 21                        | 0                       | 0                                                  |